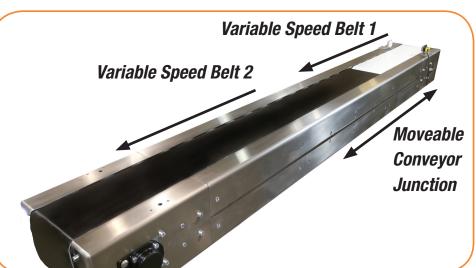

# **PRODUCT PACING FOR PACKAGING MACHINE INFEED OR OTHER PRODUCT SPACING NEEDS**

- Takes randomly spaced products and paces them into even spacing
- Completely non-contact, no guides diverts or plows
- Create even spaced product or alternating batches of product
- Merge multiple lines together without product stops or gates

## How it works:

۲

- → Randomly spaced product enter the conveyor
- → Photoeye detects product spacing
- → The servo motor control automatically varies the conveyor speed and conveyor junction placement to generate an evenly spaced product

## **Conveyor Specifications**

- 4" to 12" wide and 6' long
- 1.25" diameter end transfer rollers
- Motors can be mounted on either side or both sides of conveyor
- (2) independent self tracking belted conveyors
- Movable conveyor junction driven by plastic/stainless steel
  drive chain
- All bearings are sealed for life