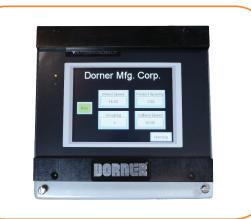

#### **Controls**

۲

- Yaskawa MP3200iec Motion Controller
- 230 V, 1 Phase Input (3 Phase, 230 V and 460 V, 50/60 Hz available)
- Stand alone control with HMI interface
- Programmable product spacing and/or patterns
- · Built in safety control circuit
- Remote enable and run signals input signals available
- System ready and fault outputs available

Control Box with HMI

At Dorner we make it our mission to provide you with a system that you can depend on to move your product from point A to point B with precision and speed. It's that commitment and history of proven excellence that has made the Dorner Brand a recognized leader in precision conveyors for nearly 50 years. With our complete line of customizable conveyor systems we have the perfect solution for you!