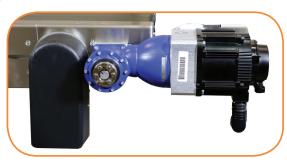

#### **Servo Gearmotors**

۲

- (3) Servo gearmotors driving conveyors and transfer location
- (2) Conveyor drive motors = Yaskawa SGMGV-05 Servo Motors with 2:1 timing belt reduction
- (1) Junction drive motor = Yaskawa SGMGV-13 with 4:1 right angle gear reducer

#### Servo Gearmotor