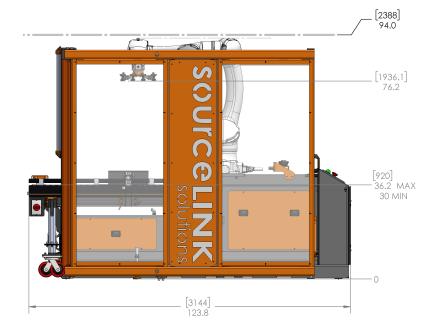

## Standard Machine Features

- 20kg max payload with 6 axis collaborative robot
- 25kg max payload with 6 axis industrial robot
- Two pallet build positions
- Up to 20 cases/min depending on case size/pallet pattern
- Up to an 80" tall pallet height
- Mobile frame design for easy movement with pallet jack
- 24V zoned infeed conveyor included
- A/B compact Logix PLC
- Remote troubleshooting