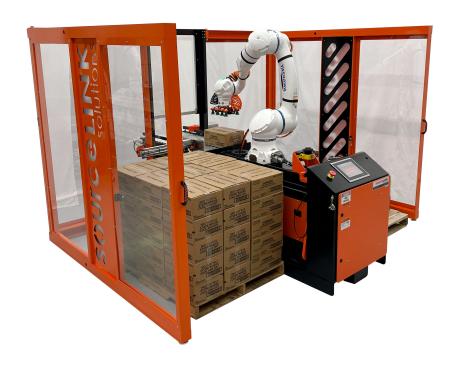

## The Overview

The SL Series Mobile Palletizer was designed to provide customers with the capability of a standard, fixed robotic palletizing cell in terms of payload and speed while providing the flexibility and cost savings of a mobile platform. The SL20/25 can be moved into position by a single operator with a pallet jack, then powered up and palletizing cases within 10 minutes! We offer the SL Series in two robotic formats - collaborative or industrial - depending on customer requirements.

## Standard Machine Features

- 20kg max payload with 6 axis collaborative robot
- 25kg max payload with 6 axis industrial robot
- Two pallet build positions
- Up to 20 cases/min depending on case size/pallet pattern
- Up to an 80" tall pallet height
- Mobile frame design for easy movement with pallet jack
- 24V zoned infeed conveyor included
- A/B compact Logix PLC
- Remote troubleshooting