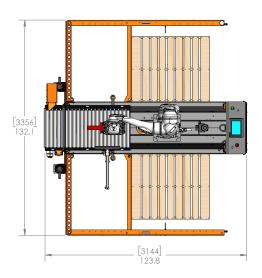

## Standard Machine Features

- 20kg max payload with 6 axis collaborative robot
- 25kg max payload with 6 axis industrial robot
- Two pallet build positions
- Up to 20 cases/min depending on case size/pallet pattern
- Up to an 80" tall pallet height
- Mobile frame design for easy movement with pallet jack
- 24V zoned infeed conveyor included
- A/B compact Logix PLC
- Remote troubleshooting