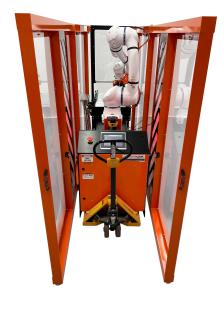

mobile frame folds to allow transport through 4' opening with pallet jack

powerful, simple pallet-building software included